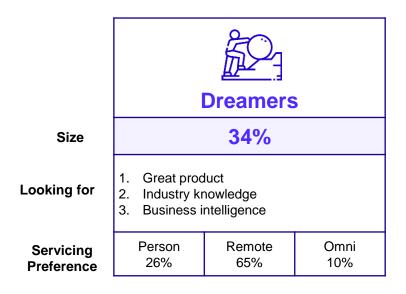

#### Fintechs are speaking a segment language – are you?

| Traditionalists                         |               |             |  |  |  |
|-----------------------------------------|---------------|-------------|--|--|--|
| 19%                                     |               |             |  |  |  |
| Branches & ATMs     Access to financing |               |             |  |  |  |
| Person<br>18%                           | Remote<br>67% | Omni<br>15% |  |  |  |

Source: Curinos Customer Knowledge | 2021 Business Banking | Curinos Analysis