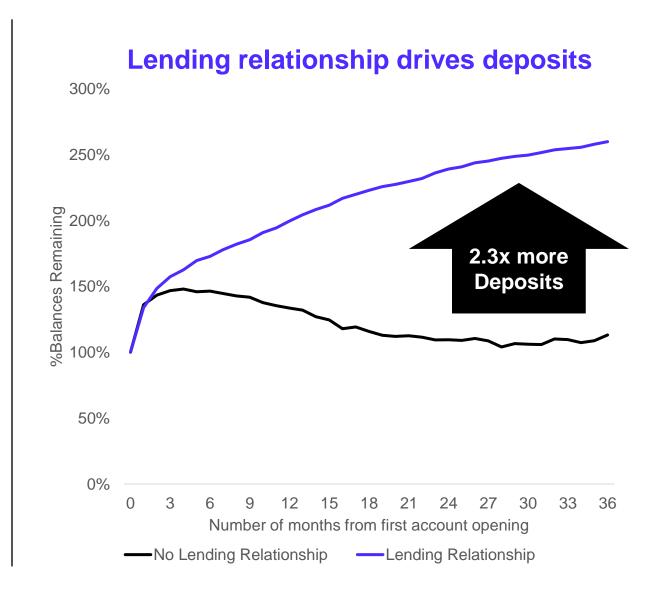

# Small Business: Big Opportunity



Navigate today.

Anticipate tomorrow.

#### Small business deposits are some of the most valuable

## Average Industry Rates Paid All Products | September 2023







#### Primacy is critical to realizing the deposit value

Primacy drives...

8x fee revenue









Source(s): Curinos Analysis, Curinos Comparative Deposit Analytics [Deposit Analyzer]

### Digital is now critical (following earlier Consumer shifts)

#### **Channel Preference**

Up to \$10M in Revenue



### Product, digital & advice are more important; branches less

#### **Attribute Importance to Choosing a Primary Business Checking Bank**



Source: Curinos Customer Knowledge | 2018 & 2021 Business Banking | 2018 n = 2,414 | 2021 n = 2,390 Q 22. Please select the three attributes that are most important to your company when selecting a primary bank

#### Fintechs are speaking a segment language – are you?



| Traditionalists                         |               |             |  |