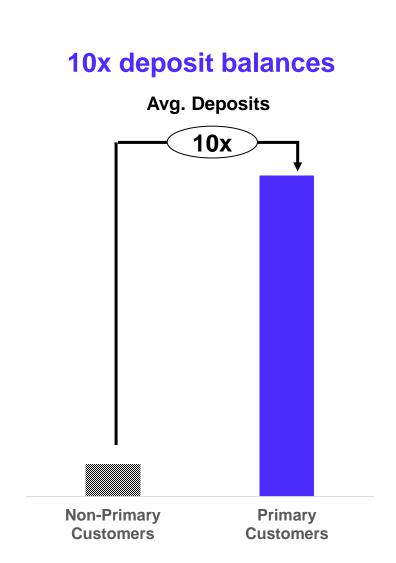

#### Primacy is critical to realizing the deposit value

Primacy drives...

8x fee revenue

Source(s): Curinos Analysis, Curinos Comparative Deposit Analytics [Deposit Analyzer]