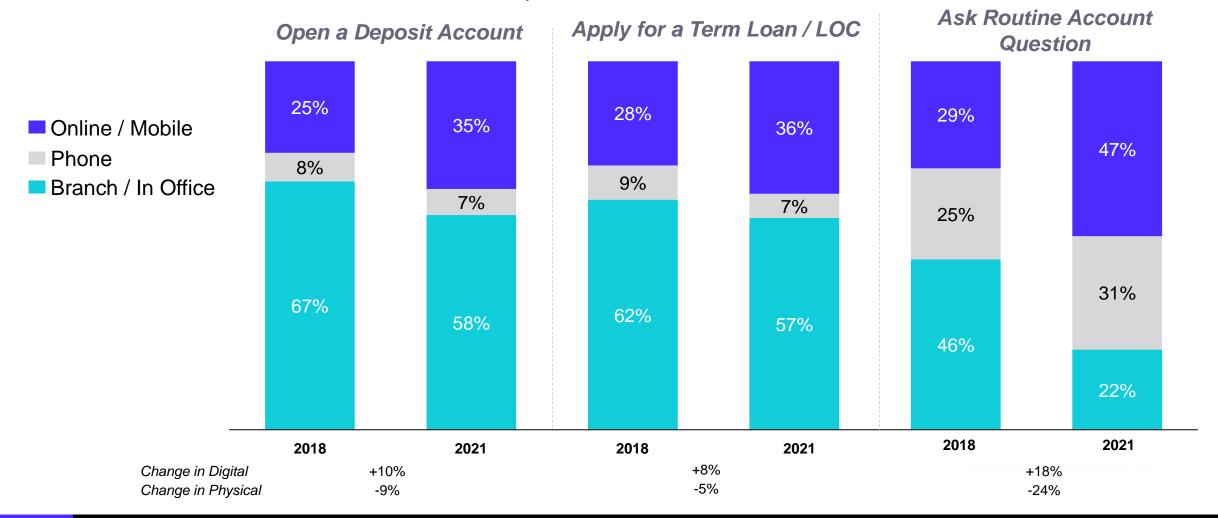

### Digital is now critical (following earlier Consumer shifts)

#### **Channel Preference**

Up to \$10M in Revenue