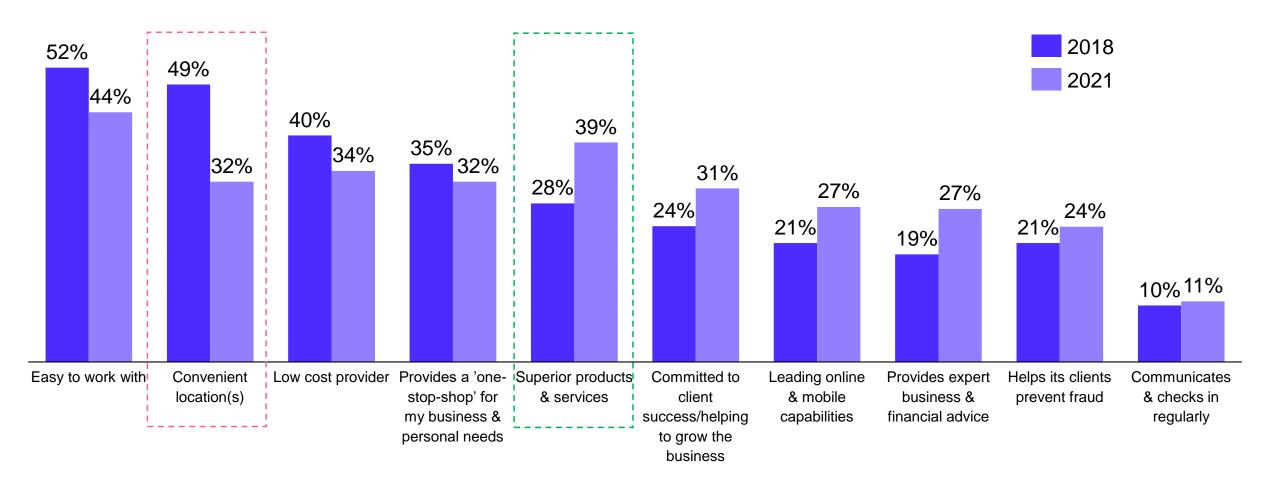

### Product, digital & advice are more important; branches less

#### **Attribute Importance to Choosing a Primary Business Checking Bank**

Source: Curinos Customer Knowledge | 2018 & 2021 Business Banking | 2018 n = 2,414 | 2021 n = 2,390 Q 22. Please select the three attributes that are most important to your company when selecting a primary bank