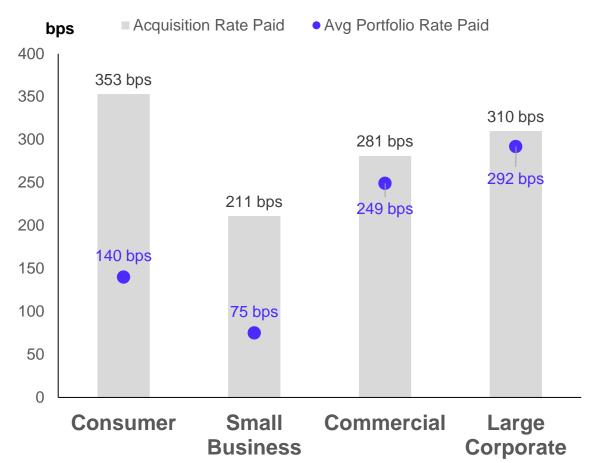

# Small Business: Big Opportunity



Navigate today.

Anticipate tomorrow.

#### Small business deposits are some of the most valuable

## Average Industry Rates Paid All Products | September 2023







#### Primacy is critical to realizing the deposit value

Primacy drives...

8x fee revenue









Source(s): Curinos Analysis, Curinos Comparative Deposit Analytics [Deposit Analyzer]

### Digital is now critical (following earlier Consumer shifts)

#### **Channel Preference**

Up to \$10M in Revenue



### Product, digital & advice are more important; branches less

#### **Attribute Importance to Choosing a Primary Business Checking Bank**



Source: Curinos Customer Knowledge | 2018 & 2021 Business Banking | 2018 n = 2,414 | 2021 n = 2,390 Q 22. Please select the three attributes that are most important to your company when selecting a primary bank

#### Fintechs are speaking a segment language – are you?



| Traditionalists                         |               |