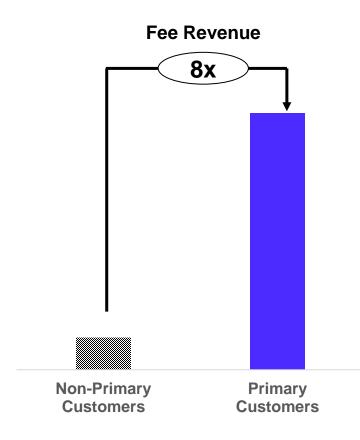

#### Primacy is critical to realizing the deposit value

Primacy drives...

8x fee revenue

Source(s): Curinos Analysis, Curinos Comparative Deposit Analytics [Deposit Analyzer]