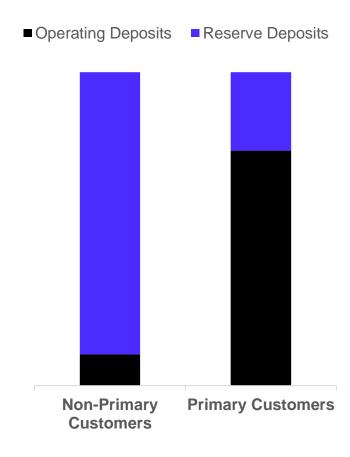

#### Primacy is critical to realizing the deposit value

Primacy drives...

8x fee revenue

Source(s): Curinos Analysis, Curinos Comparative Deposit Analytics [Deposit Analyzer]