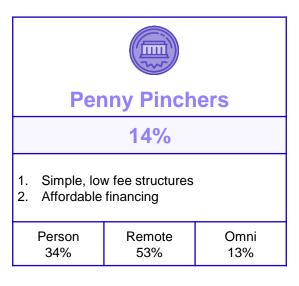

#### Fintechs are speaking a segment language – are you?

| Traditionalists                         |               |             |  |  |  |
|-----------------------------------------|---------------|-------------|--|--|--|
| 19%                                     |               |             |  |  |  |
| Branches & ATMs     Access to financing |               |             |  |  |  |
| Person<br>18%                           | Remote<br>67% | Omni<br>15% |  |  |  |

| Solution Seekers                                                                            |               |            |  |  |
|---------------------------------------------------------------------------------------------|---------------|------------|--|--|
| 10%                                                                                         |               |            |  |  |
| <ol> <li>Business intelligence</li> <li>Holistic advice</li> <li>Cash flow tools</li> </ol> |               |            |  |  |
| Person<br>9%                                                                                | Remote<br>86% | Omni<br>4% |  |  |

|                         | Digitally Inclined                   |               |             |  |
|-------------------------|--------------------------------------|---------------|-------------|--|
| Size                    | 16%                                  |               |             |  |
| Looking for             | 24/7 access     Fast credit approval |               |             |  |
| Servicing<br>Preference | Person<br>17%                        | Remote<br>65% | Omni<br>18% |  |

| Partner Seekers                                      |               |            |  |  |  |
|------------------------------------------------------|---------------|------------|--|--|--|
| 7%                                                   |               |            |  |  |  |
| Industry expertise     Great tools     Fraud support |               |            |  |  |  |
| Person<br>32%                                        | Remote<br>65% | Omni<br>3% |  |  |  |

Source: Curinos Customer Knowledge | 2021 Business Banking | Curinos Analysis